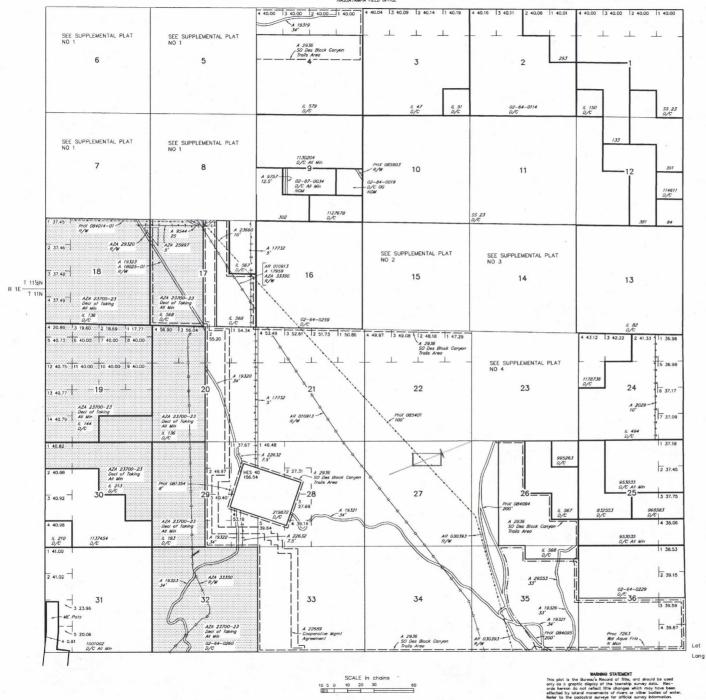

#### Input Parameters for Geographic Report with Land

System Id = CR

Admin State = AZ

Geo State =

**Casetype Begins With** 

#### Case Disp Txt = AUTHORIZED, CANCELLED, EXPIRED, PENDING, REJECTED, RELINQUISHED, WITHDRAWN

Mer Twp Rng =

Section =

Mtrs = 14 0110N 0020E 027, 14 0110N 0020E 999

Commodity =

Commodity Txt =

Pending Org =

Pend Org Decode =

Total Rows Returned: 3

NO WARRANTY IS MADE BY BLM FOR USE OF THE DATA FOR PURPOSES NOT INTENDED BY BLM RUN TIME: 12:24 PM

Adm State: AZ

#### UNITED STATES DEPARTMENT OF INTERIOR BUREAU OF LAND MANAGEMENT GEOGRAPHIC REPORT WITH LAND Sorted by Serial Number

| Serial Number:AZA002936Total Case Acres:65,501.000 |             |                                        |             |          |
|----------------------------------------------------|-------------|----------------------------------------|-------------|----------|
| Casetype Case Disp 14                              | 0110N 0020E | Sect Sur Typ Sur Num Suff              | Subdivision | Act Pend |
| 246100 AUTHORIZED                                  |             | 027 ALIQ                               | ALL;        |          |
| Serial Number:AZA019321Total Case Acres:23.000     |             |                                        |             |          |
| Casetype Case Disp 14                              | 0110N 0020E | <u>Sect</u> Sur Typ Sur Num Suff       | Subdivision | Act Pend |
| 282201 AUTHORIZED                                  |             | 027 ALIQ                               | SW;         |          |
| Serial Number:AZA032820Total Case Acres:40.000     |             |                                        |             |          |
| Casetype Case Disp 14                              | 0110N 0020E | Sect Sur Typ Sur Num <sup>•</sup> Suff | Subdivision | Act Pend |
| 361113 PENDING                                     |             | 027 ALIQ                               | E2NW,W2NE;  | Υ        |
| Serial Number:AZAR 0010913Total Case Acres:211.580 |             |                                        |             |          |
| Casetype Case Disp 14                              | 0110N 0020E | Sect Sur Typ Sur Num Suff              | Subdivision | Act Pend |
| 288100 AUTHORIZED                                  |             | 027 ALIQ                               | SWNW,SW;    | . C      |