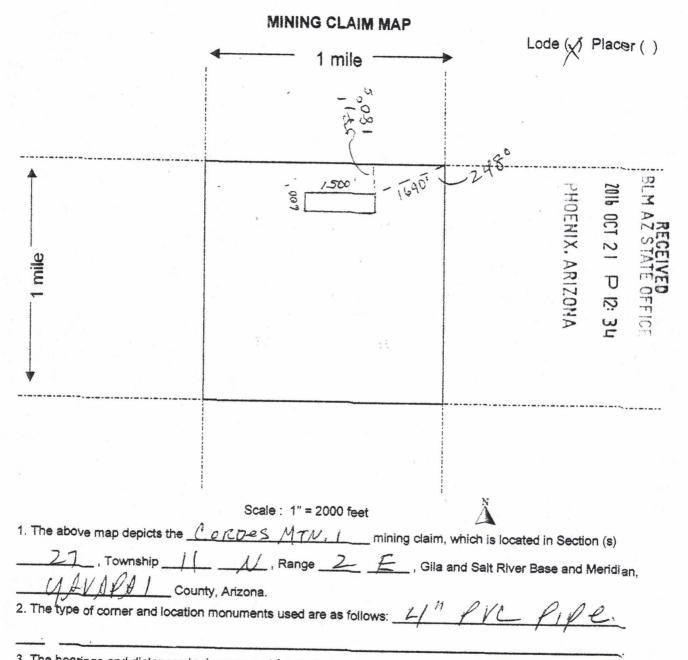

|                                                                                                                                                                                                                                                                                                 |                    | 2            | 2016      | Ē                   |
|-------------------------------------------------------------------------------------------------------------------------------------------------------------------------------------------------------------------------------------------------------------------------------------------------|--------------------|--------------|-----------|---------------------|
| LOCATION NOTICE FOR LODE MINING CLAIM                                                                                                                                                                                                                                                           |                    | E            | OC        | AR                  |
| Amendment BLM Serial #                                                                                                                                                                                                                                                                          | DIN                | ENIX.        | 12        | ST                  |
| NOTICE IS HEREBY GIVEN that the Cordes                                                                                                                                                                                                                                                          | BLM<br>Date        |              | J         | ATE                 |
| Mountain 1 lode mining claim has been located<br>c. william &<br>by <u>Marcelline I nichols</u> whose current mailing<br>address is <u>26134</u> U. 93 <sup>nd</sup> Add                                                                                                                        | Stamp              | ARIZONA      | 0  2: 3 H | OFFICE              |
| Prona, AZ 85383                                                                                                                                                                                                                                                                                 | L                  |              |           | ]                   |
| The general course of this claim is $\underline{FW}$                                                                                                                                                                                                                                            | and it is situated | in yac       | rap       | ai                  |
| County, Arizona. This claim is 1500 feet in length and                                                                                                                                                                                                                                          |                    |              | 7         |                     |
| Total Claim Acreage. This claim runs from the location mor                                                                                                                                                                                                                                      | ument on which     | this locatio | on notic  | ce                  |
| is posted on the centerline of the claim approximately _1500_feet i                                                                                                                                                                                                                             | na <u>E</u> di     | rection to t | he        | Ē                   |
| end line and $600$ feet in a 5 direction to the 5                                                                                                                                                                                                                                               | end line.          | This claim i | s mark    | ed by six           |
| monuments, one at each corner and one at the center of each end line                                                                                                                                                                                                                            |                    |              |           |                     |
| The location monument on which this notice is posted is situated within $\underline{M}$ , Range $\underline{\mathcal{A}}$ , $\underline{\mathcal{E}}$ , Gila Salt River Base and Meridian, Ariz of the following quarter section(s), section(s), Township(s) and Range(s), Section 27, TIM, R2E | ona and this cla   | im encomp    | asses     | portions            |
| Gila Salt River Base and Meridian, Arizona.                                                                                                                                                                                                                                                     |                    |              |           |                     |
| The locality of this claim with reference to some natural object or perma                                                                                                                                                                                                                       | nent monument      | and addition | onal inf  | formation           |
| (if any) concerning its locality are as follows: <u>Approx</u> V2 1                                                                                                                                                                                                                             | nele W             | est of       | 1 1-      | 17.                 |
| The above i                                                                                                                                                                                                                                                                                     | nformation is she  | own on the   | attach    | ed map.             |
| DATED AND POSTED on the ground this 18 day of Liples                                                                                                                                                                                                                                            | nber, 2010         | 0.           |           |                     |
|                                                                                                                                                                                                                                                                                                 |                    |              |           |                     |
| Print Name(s) C WILLIAM W, cHols + MARC                                                                                                                                                                                                                                                         | ILCINE J           | - Nick       | 401       | 5                   |
| Print Name(s) C WILLIAM W, cHols + MARC<br>Signature(s) C Mm Wilhol + Masi                                                                                                                                                                                                                      | elanet             | Vectio-      | P         |                     |
| *                                                                                                                                                                                                                                                                                               |                    |              | Form      | MCF100<br>July 2014 |

This form is available from the Arizona Geological Survey and may be reproduced.

3. The bearings and distances in degrees and feet between claim corners are as depicted on the map.

Form MCF100a Revised July 2005 A 11 C U 3 9

0

This form is available from the Arizona Department of Mines & Mineral Resources and may be reproduced.

10/26/2016 Page 1 of 1